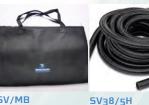

[Hose pictured for illustrative purposes - length of hose varies by system.)

1 x 45 Degree Cleaning

SV38/90H

1 x 90 Degree

**Cleaning Head** 

SV38/135H SV38/STR 1 x 135 Degree Cleaning 1 x Straight Cleaning Head Head

SV/MB 1 x Mesh Bag

**SV38/HA** 1 x 5m Hose 1 x Hose to Pole Adaptor

SV38/50HC

SV/HB 1 x Hose Baq

1 x 38mm Vac

Inlet Cuff