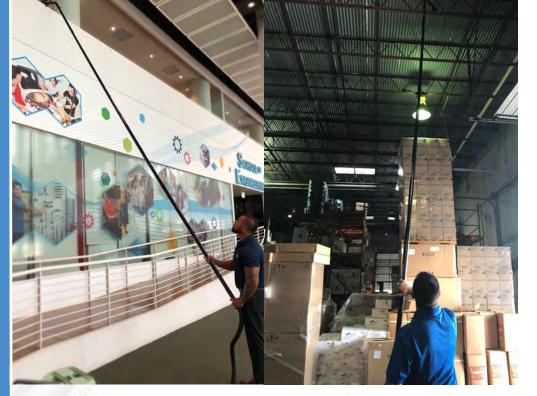

Our Internal Classic System provides operators with a safe and easy way to clean high-level areas up to 10m high from the safety of the ground floor.

Designed and manufactured in the UK, the 38mm classic pole, is made from a high grade 3K Carbon Fibre blend to keep the pole weight to a minimum (when compared with alternative aluminium cleaning poles), whilst being robust enough to withstand rigorous use onsite.

Additionally; the Classic system includes a full range of unique heads, brushes and tools, providing a versatile cleaning solution, that can even interconnect to create custom shapes and configurations for cleaning difficult to access areas!